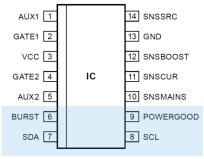

## **TEA2376T: VERSION SPECIFIC FEATURES**

The TEA2376 is a family of high performance, programmable Interleaved PFC ICs, targeting high-efficient power supplies

| TEA2376 version                                                                                     | TEA2376AT                     | TEA2376BT                      | TEA2376DT                                                                  |
|-----------------------------------------------------------------------------------------------------|-------------------------------|--------------------------------|----------------------------------------------------------------------------|
| Package                                                                                             | Small, dedicated SO10 package | Industry standard SO14 package | Industry standard SO14 package                                             |
| I <sup>2</sup> C programmable                                                                       | Via pins GATE1 & GATE2        | Via pins GATE1 & GATE2         | Via dedicated pins SDA & SCL. Programmable in a live operating application |
| Power Good function                                                                                 | x                             | X                              | $\checkmark$                                                               |
| Programmable Burst Control Input                                                                    | Х                             | Χ                              | $\checkmark$                                                               |
| IC status parameter readout for analysis via user-<br>friendly GUI, similar to oscilloscope reading | x                             | X                              | Via pins SDA & SCL                                                         |
| Pin configuration                                                                                   | 10 functional pins            | 10 functional pins             | 14 functional pins                                                         |