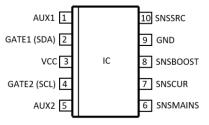

## **TEA2376T: VERSION SPECIFIC FEATURES**

The TEA2376 is a family of high performance, programmable Interleaved PFC ICs, targeting high-efficient power supplies

| TEA2376 version                                                                                     | TEA2376AT                     | TEA2376BT                      | TEA2376DT                                                                  |
|-----------------------------------------------------------------------------------------------------|-------------------------------|--------------------------------|----------------------------------------------------------------------------|
| Package                                                                                             | Small, dedicated SO10 package | Industry standard SO14 package | Industry standard SO14 package                                             |
| I <sup>2</sup> C programmable                                                                       | Via pins GATE1 & GATE2        | Via pins GATE1 & GATE2         | Via dedicated pins SDA & SCL. Programmable in a live operating application |
| Power Good function                                                                                 | x                             | X                              | $\checkmark$                                                               |
| Programmable Burst Control Input                                                                    | Х                             | Χ                              | $\checkmark$                                                               |
| IC status parameter readout for analysis via user-<br>friendly GUI, similar to oscilloscope reading | x                             | X                              | Via pins SDA & SCL                                                         |
| Pin configuration                                                                                   | 10 functional pins            | 10 functional pins             | 14 functional pins                                                         |