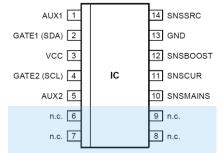

## **TEA2376T: VERSION SPECIFIC FEATURES**

The TEA2376 is a family of high performance, programmable Interleaved PFC ICs, targeting high-efficient power supplies

| TEA2376 version                                                                                     | TEA2376AT                     | TEA2376BT                      | TEA2376DT                                                                  |
|-----------------------------------------------------------------------------------------------------|-------------------------------|--------------------------------|----------------------------------------------------------------------------|
| Package                                                                                             | Small, dedicated SO10 package | Industry standard SO14 package | Industry standard SO14 package                                             |
| I <sup>2</sup> C programmable                                                                       | Via pins GATE1 & GATE2        | Via pins GATE1 & GATE2         | Via dedicated pins SDA & SCL. Programmable in a live operating application |
| Power Good function                                                                                 | x                             | X                              | $\checkmark$                                                               |
| Programmable Burst Control Input                                                                    | Х                             | Χ                              | $\checkmark$                                                               |
| IC status parameter readout for analysis via user-<br>friendly GUI, similar to oscilloscope reading | x                             | X                              | Via pins SDA & SCL                                                         |
| Pin configuration                                                                                   | 10 functional pins            | 10 functional pins             | 14 functional pins                                                         |