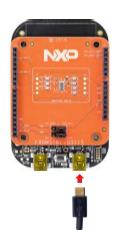

### HOW TO GET STARTED

- 1. Verify package contents:
  - FRDMKI 27-B3115
  - USB cable
- 2. Download the mbed Windows serial port driver:

development.mbed.org/handbook/ Windows-serial-configuration

- 3. Plug one end of a USB cable into the SDA port on the assembly. Plug the other end of the cable into the USB port on the computer, Figure 2.
- 4. Download and install the latest Sensor Toolbox software at: www.nxp.com/sensortoolbox

Figure 2: Connect kit to computer