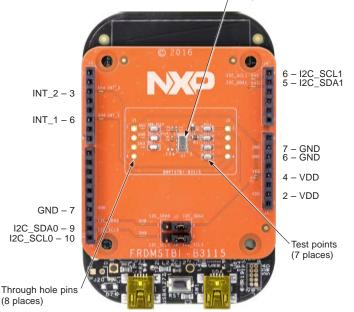

### GET TO KNOW THE FRDMKL27-B3115

FXPQ3115BVT1 high precision biocompatible pressure sensor 8 LGA (5 mm x 3 mm x 1.1 mm)

Figure 1: FRDMKL27-B3115