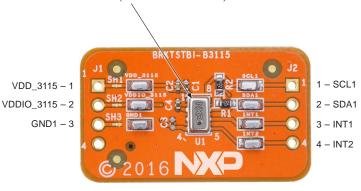

BRKTSTBI-B3115

Sensor Toolbox Breakout Board for FXPQ3115BVT1 High Precision Biocompatible Pressure Sensor



## **Quick Reference**

## GET TO KNOW THE BRKTSTBI-B3115

FXPQ3115BVT1 high precision biocompatible pressure sensor 8 LGA (5 mm x 3 mm x 1.1 mm)



www.nxp.com

## **HOW TO GET STARTED**

Find additional information in the breakout board section of nxp.com/sensortoolbox

- Schematics
- Layout design
- Documentation

The FRDMSTBI-B3115 extends this breakout board with broad demo and development capabilities.

- Software development platform
- · Graphical tools

## www.nxp.com

NXP and the NXP logo are trademarks of NXP B.V. All other product or service names are the property of their respective owners. © 2016 NXP B.V.

Document Number: BRKTSTBI-B3115\_QRC REV 0 Agile Number: 920-29352 REV A