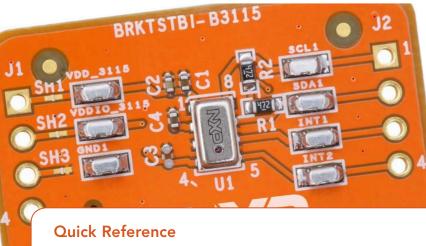

BRKTSTBI-B3115

Sensor Toolbox Breakout Board for FXPQ3115BVT1 High Precision Biocompatible Pressure Sensor

## GET TO KNOW THE BRKTSTBI-B3115

FXPQ3115BVT1 high precision biocompatible pressure sensor 8 LGA (5 mm x 3 mm x 1.1 mm)

www.nxp.com