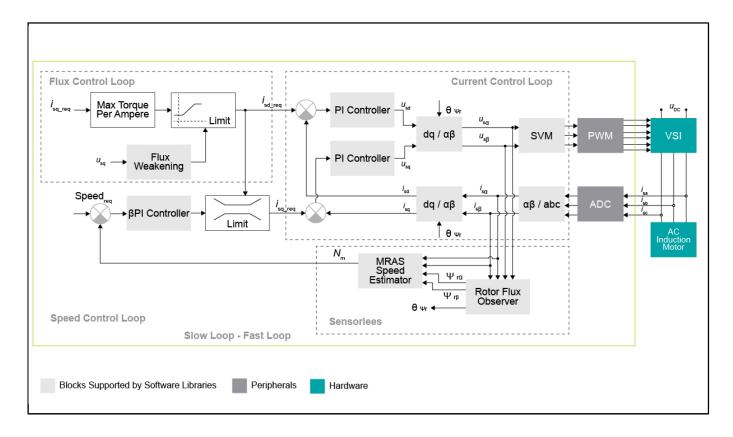

## THREE-PHASE-AC-INDUCTION

Last Updated: May 1, 2023

The 3-phase AC induction motor (ACIM) control reference design is based on V series MCUs and provides an example for 3-phase sensorless ACIM control solutions. The reference solution features field oriented vector control (FOC) of rotor speed without any need doe a speed or position sensor, improving reliability and lowering final design cost.

## **AC Induction Motor Block Diagram**

View additional information for KV Series 3-Phase AC Induction Motor Control.

Note: The information on this document is subject to change without notice.