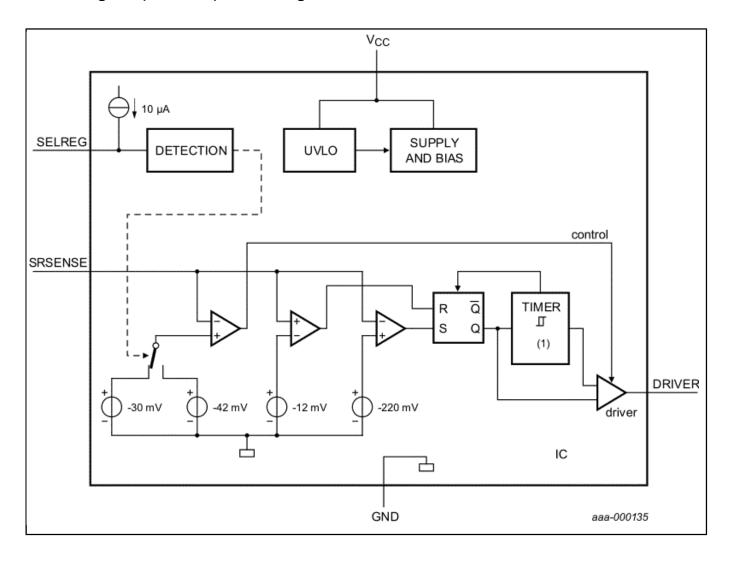

## Block diagram (TEA1792) Block Diagram

View additional information for Synchronous Rectification Controller Suitable for Both High-Side and Low-Side Control.

Note: The information on this document is subject to change without notice.