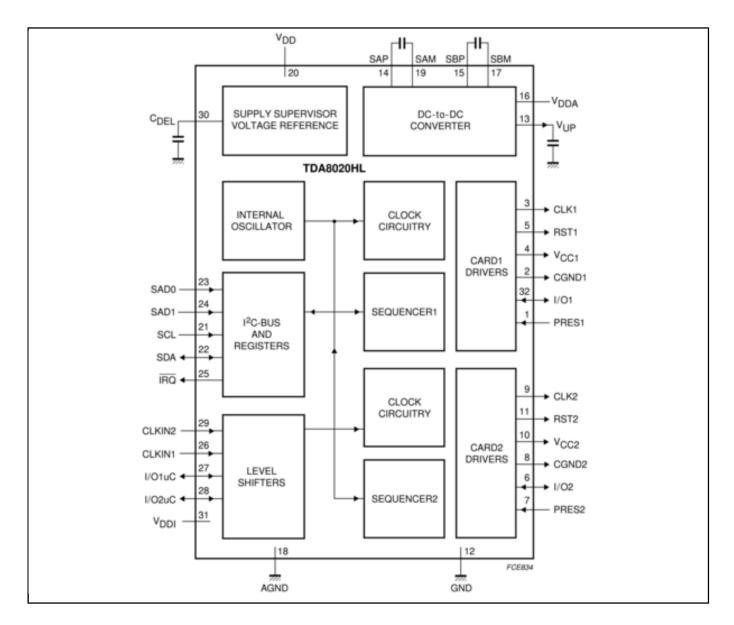

# **Dual IC Card Interface**

# **TDA8020HL**

Last Updated: Apr 8, 2022

The TDA8020HL is a one-chip dual smart card interface. Controlled by the I<sup>2</sup>C-bus, it guarantees conformity to ISO 7816 or EMV2000 with very few external components.

## Block diagram: TDA8020HL Block Diagram



### View additional information for Dual IC Card Interface.

Note: The information on this document is subject to change without notice.

#### www.nxp.com

NXP and the NXP logo are trademarks of NXP B.V. All other product or service names are the property of their respective owners. The related technology may be protected by any or all of patents, copyrights, designs and trade secrets. All rights reserved. © 2024 NXP B.V.