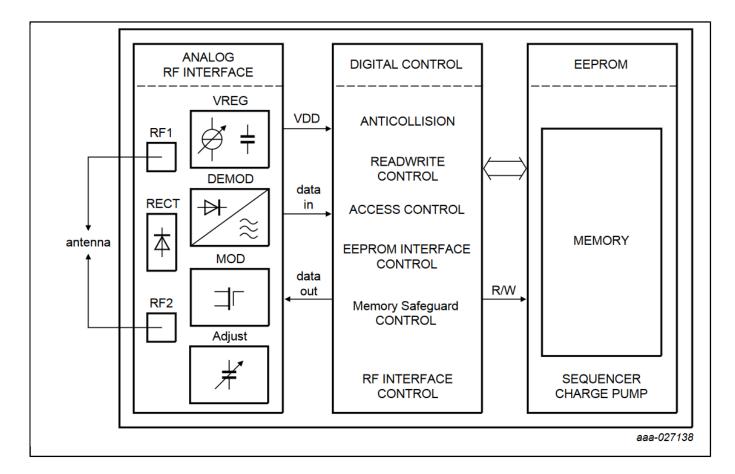

UCODE 8/8m Block Diagram Block Diagram

**TDA5051A Block Diagram Block Diagram** 