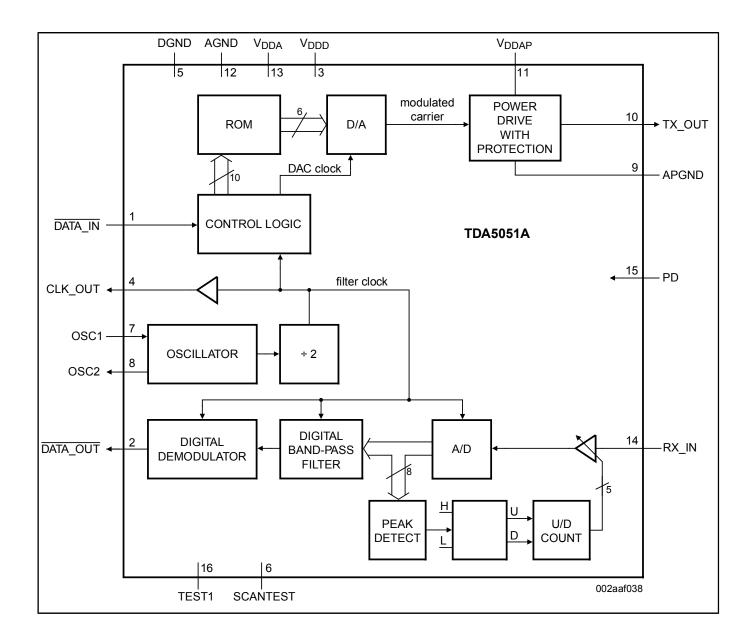

# **Home Automation Modem**

## TDA5051AT

Last Updated: Jan 31, 2024

The TDA5051A is a modem IC, specifically dedicated to ASK transmission by means of the home power supply network, at 600 baud or 1200 baud data rate. It operates from a single 5 V supply.

UCODE 8/8m Block Diagram Block Diagram



**TDA5051A Block Diagram Block Diagram** 



## TDA5051A Block Diagram Block Diagram



### View additional information for Home Automation Modem.

Note: The information on this document is subject to change without notice.

#### www.nxp.com

NXP and the NXP logo are trademarks of NXP B.V. All other product or service names are the property of their respective owners. The related technology may be protected by any or all of patents, copyrights, designs and trade secrets. All rights reserved. © 2024 NXP B.V.