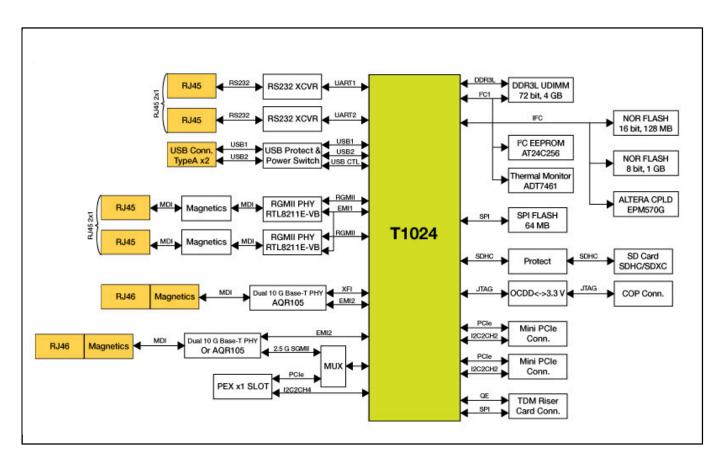

pment Board** T1024RDB

Last Updated: Dec 18, 2023

The QorlQ<sup>®</sup> T1024 reference design board (T1024RDB) is a high-performance evaluation and development platform supporting the QorlQ T1024 and T1014 communications processors built on Power Architecture<sup>®</sup> technology.

Intended for evaluation of the QorIQ T1 family of communications processors in networking and Ethernet-centric applications, such as mixed control and data plane in fixed routers, switches, Internet access devices, firewall and other packet-filtering applications, plus general-purpose embedded computing.

The QorlQ T1024RDB can help shorten time to market and serves as a reference for hardware and software development, debugging and performance evaluation prior to production.

## T1024RDB-BD Block Diagram



## View additional information for QorIQ® T1024 Development Board.

Note: The information on this document is subject to change without notice.

## www.nxp.com

NXP and the NXP logo are trademarks of NXP B.V. All other product or service names are the property of their respective owners. The related technology may be protected by any or all of patents, copyrights, designs and trade secrets. All rights reserved. © 2024 NXP B.V.