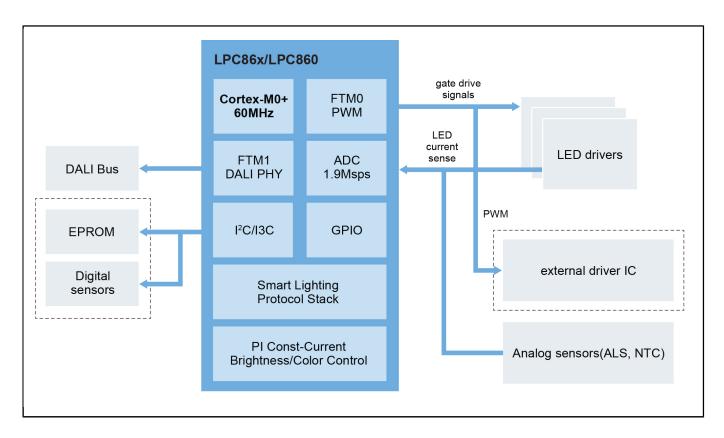

## SLD-LPC860-MCU

Last Updated: Apr 29, 2024

This smart lighting solution is a reference design based on the low-cost LPC860 MCU. It provides an IEC 62386-101 compatible transceiver, a 3-channel high-efficiency LED driver and sensor communication interfaces for various analog and digital sensors. This solution aims to provide customers with a low-cost yet comprehensive solution for connected smart lighting products.

## **Smart Lighting Design Block Diagram**

View additional information for Smart Lighting Design Based on LPC860 MCUs.

Note: The information on this document is subject to change without notice.