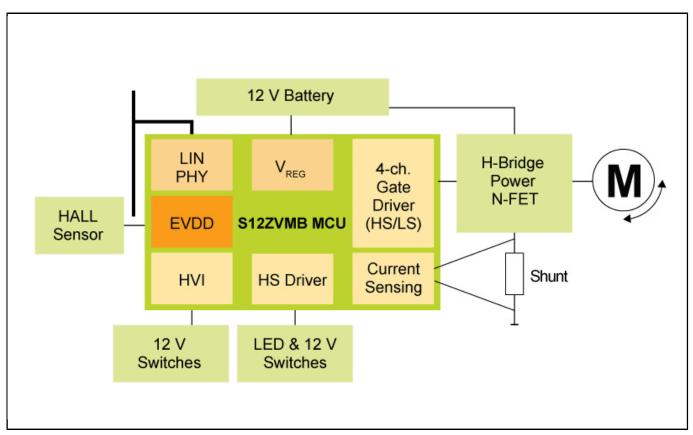

# S12ZVMB

Last Updated: Jun 7, 2023

The S12ZVMB MCU family provides automotive DC-motor control applications with a combination of integration and scalability. Integrated LIN-PHY, 12V-Vreg, and H-Bridge Gatedriver allow building extremely compact solutions in window lifters, sunroofs or powertrain actuators.