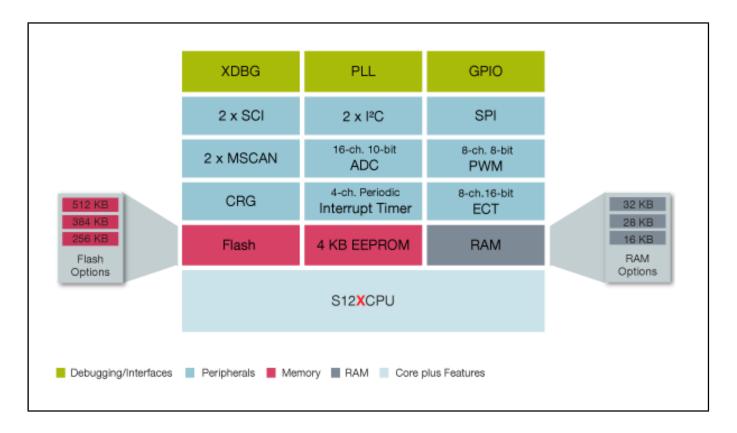

### S12XHZ Microcontroller Block Diagram Block Diagram

View additional information for S12XHZ Scalable Instrument Clusters Microcontrollers (MCUs) with CAN.

Note: The information on this document is subject to change without notice.