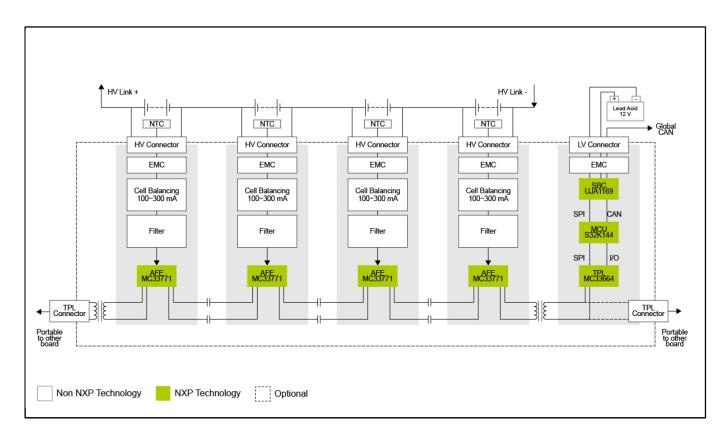

## **RD33771CNTREVM**

Last Updated: May 1, 2023

RD33771CNTREVM is a reference design for mixed centralized-distributed architecture battery management systems (BMS) for electric vehicle applications.

Includes 4x BCC on the board controlled by 1x S32K1xx MCU, communication by transformer isolation or capacitor isolation. Several of these boards can be linked by TPL twisted wire daisy chain and controlled by other battery management units to fit more automotive battery management cases.

## **RD33771CNTREVM Block Diagram Block Diagram**

View additional information for Flexible Battery Management System (BMS) Reference Design.

Note: The information on this document is subject to change without notice.