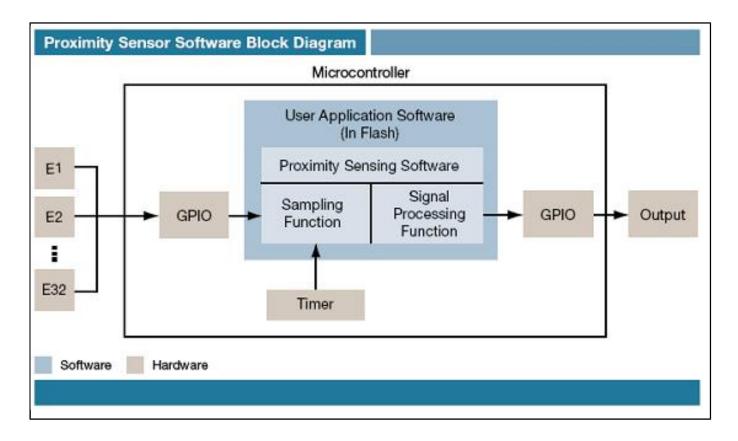

Click on the block diagram for feature details.

## **Proximity Ssensor Software Block Diagram Block Diagram**

View additional information for Proximity Sensing Software.

Note: The information on this document is subject to change without notice.