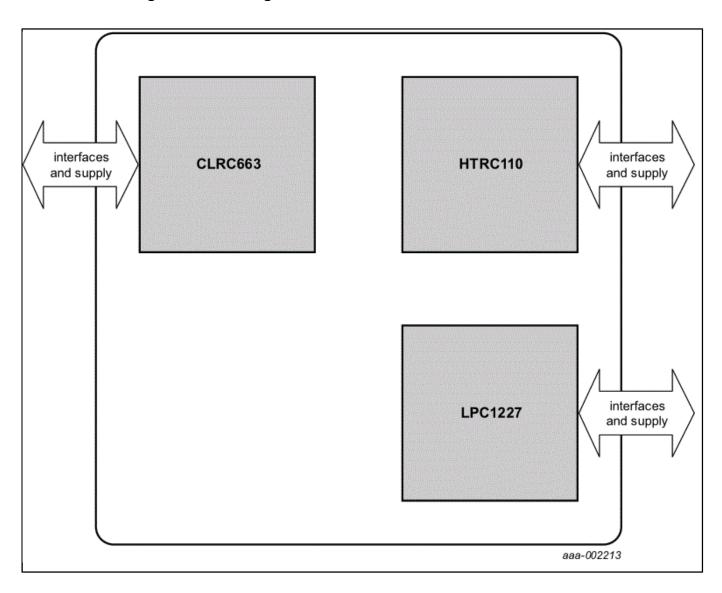

## PR601 Block diagram Block Diagram

View additional information for Multifrequency Integrated Reader Solution.

Note: The information on this document is subject to change without notice.