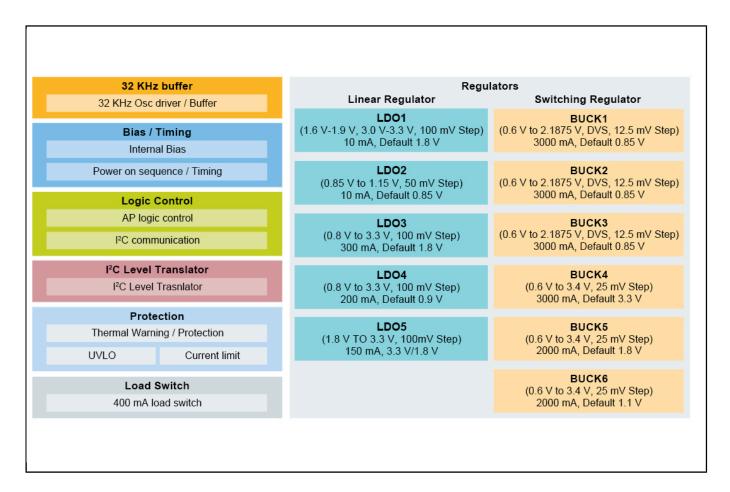

## PCA9450-EVK

Last Updated: Apr 17, 2024

The PCA9450 is a single chip Power Management IC (PMIC) specifically designed to support i.MX 8M family processor.

The device provides six high-efficiency step-down regulators, five LDOs, one 400mA load switch, 2 channel level translator and 32.768KHz crystal oscillator driver.

## **Block Diagram**

View additional information for PCA9450 Evaluation Board.

Note: The information on this document is subject to change without notice.