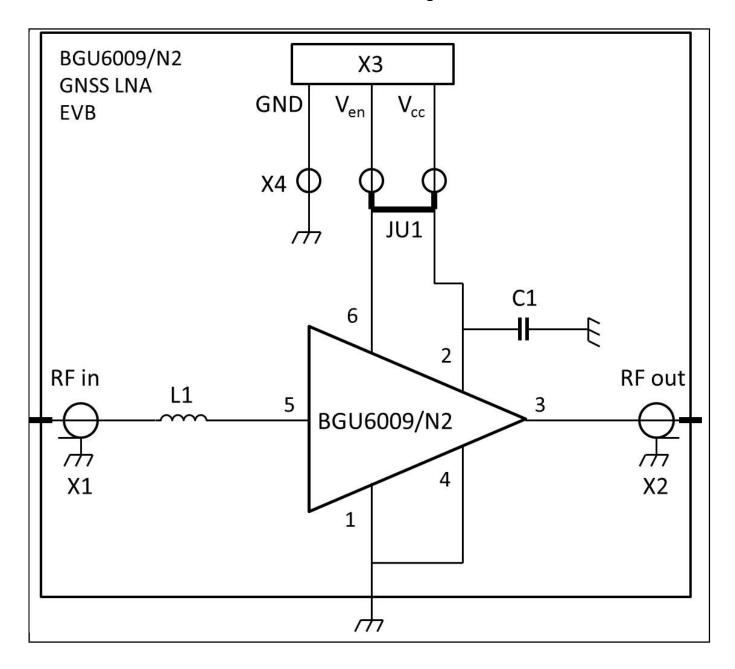

BGU6009/N2 GNSS LNA Evaluation Board Block Diagram

View additional information for BGU6009/N2 GNSS LNA Evaluation Board.

Note: The information on this document is subject to change without notice.