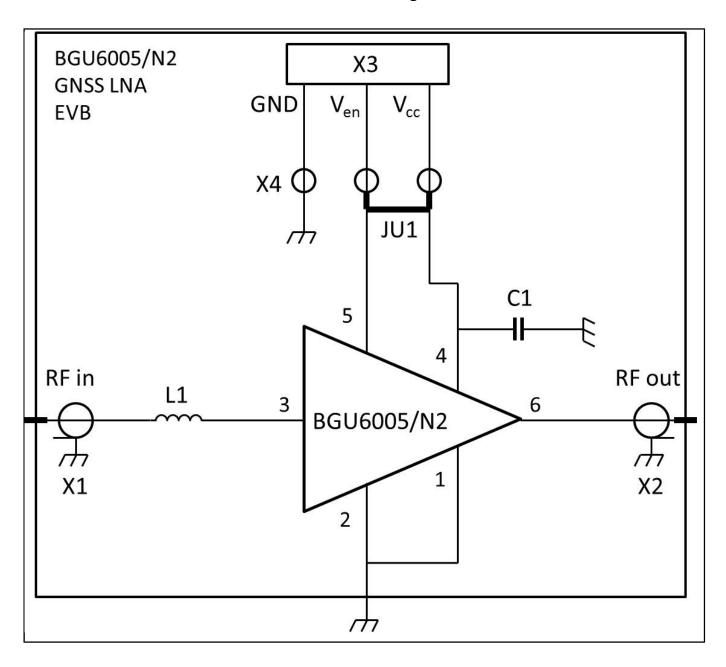

## OM17000

Last Updated: Dec 5, 2023

The BGU6005/N2 GPS LNA evaluation board simplifies the evaluation of the BGU6005/N2 LNA for the GPS application. The evaluation board enables testing of the device performance and requires no additional support circuitry. The board is fully assembled with the BGU6005/N2, the input series inductor and a decoupling capacitor. The board is supplied with two SMA connectors for input and output connection to RF test equipment. The BGU6005/N2 can operate from a 1.5 V to 3.1 V single supply and consumes about 4.9 mA.

## BGU6005/N2 GPS LNA Evaluation Board Block Diagram

View additional information for BGU6005/N2 GPS LNA Evaluation Board.

Note: The information on this document is subject to change without notice.