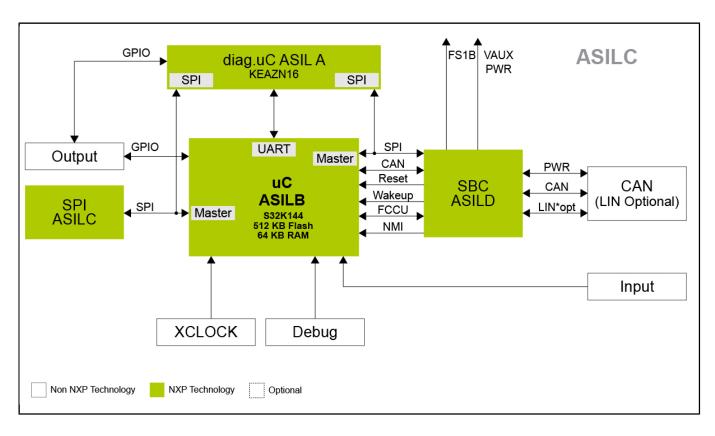

# NewTec battery management system (BMS) reference design

# **NEWTEC-NTBMS**

Last Updated: Jan 19, 2024

The NEWTEC-NTBMS is an e-mobility reference design and complete safety support package for battery management systems (BMS).

Developed in partnership with NewTec, the NEWTEC-NTBMS is intended for device manufacturers with Lithium-ion batteries and suppliers of automotive or industrial applications. It provides a high degree of reliability and safety, targeting BMS up to ASIL C according to ISO 26262.



### NEWTEC-NTBMS Safety System-on-Module (SoM) Block Diagram Block Diagram

## **NEWTEC Design Block Diagram**



#### View additional information for NewTec battery management system (BMS) reference design.

Note: The information on this document is subject to change without notice.

#### www.nxp.com

NXP and the NXP logo are trademarks of NXP B.V. All other product or service names are the property of their respective owners. The related technology may be protected by any or all of patents, copyrights, designs and trade secrets. All rights reserved. © 2024 NXP B.V.