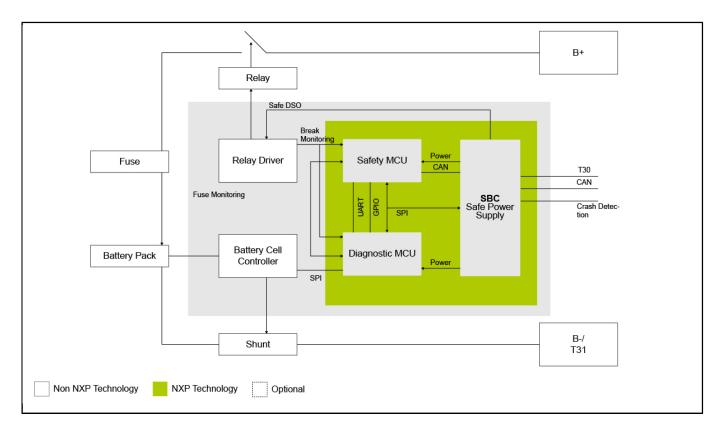

# NewTec battery management system (BMS) reference design

# **NEWTEC-NTBMS**

Last Updated: Jan 19, 2024

The NEWTEC-NTBMS is an e-mobility reference design and complete safety support package for battery management systems (BMS).

Developed in partnership with NewTec, the NEWTEC-NTBMS is intended for device manufacturers with Lithium-ion batteries and suppliers of automotive or industrial applications. It provides a high degree of reliability and safety, targeting BMS up to ASIL C according to ISO 26262.



### NEWTEC-NTBMS Safety System-on-Module (SoM) Block Diagram Block Diagram

## **NEWTEC Design Block Diagram**



#### View additional information for NewTec battery management system (BMS) reference design.

Note: The information on this document is subject to change without notice.

#### www.nxp.com

NXP and the NXP logo are trademarks of NXP B.V. All other product or service names are the property of their respective owners. The related technology may be protected by any or all of patents, copyrights, designs and trade secrets. All rights reserved. © 2024 NXP B.V.