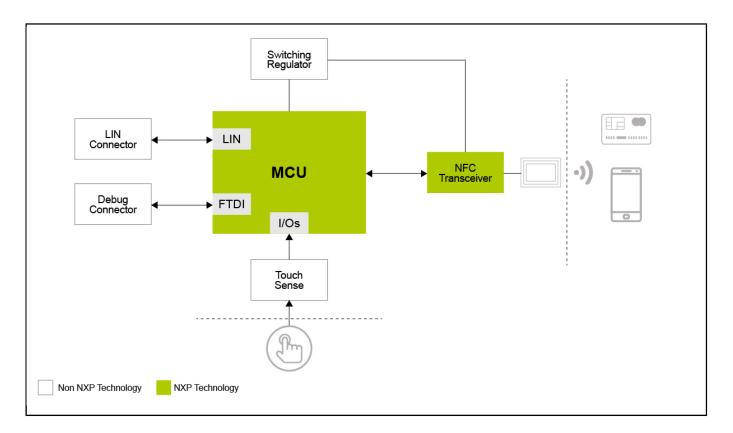

# S12ZVL and NCx3320 Near-Field Communication (NFC) Door Handle Solution

## NCx3320-DHRD

Last Updated: Feb 29, 2024

The NCx3320-DHRD is a solution for automotive NFC door handle applications.

It meets the strict constraints imposed by limited space inside of the door handle and can be easily installed. This solution showcases a one-size-fits-all antenna matching concept, addressing both chrome and non-chrome door handles.

Automotive NFC Frontend IC Optimized for Secure Car Access - Fact Sheet

## S32K Block Diagram



### View additional information for S12ZVL and NCx3320 Near-Field Communication (NFC) Door Handle Solution.

Note: The information on this document is subject to change without notice.

#### www.nxp.com

NXP and the NXP logo are trademarks of NXP B.V. All other product or service names are the property of their respective owners. The related technology may be protected by any or all of patents, copyrights, designs and trade secrets. All rights reserved. © 2024 NXP B.V.