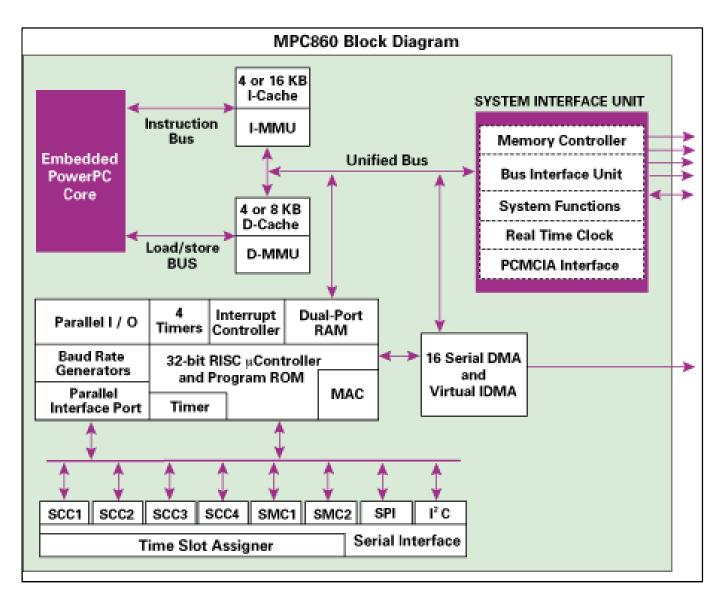

### MPC860\_BLKDIAG Block Diagram

View additional information for MPC860 PowerQUICC® Processor.

Note: The information on this document is subject to change without notice.