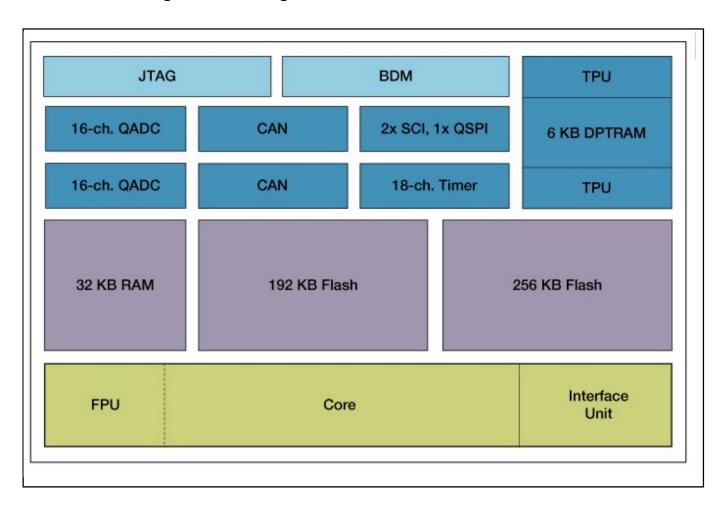

## MPC555 Block Diagram Block Diagram

View additional information for 32-bit Microcontrollers.

Note: The information on this document is subject to change without notice.