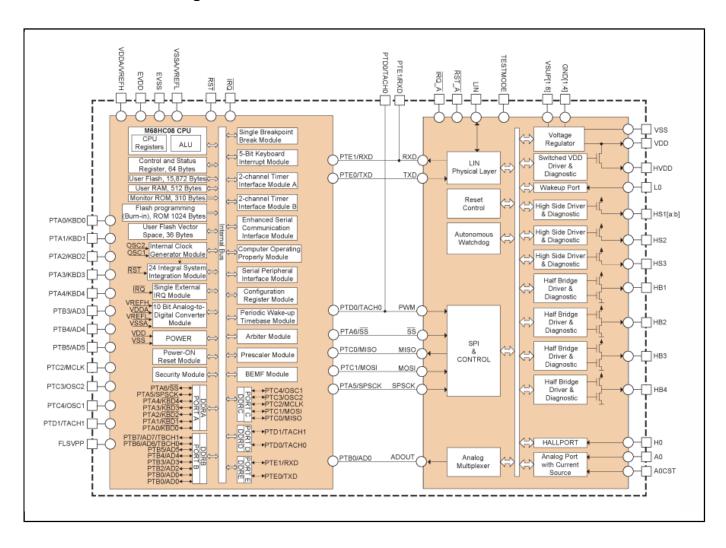

## MM908E621 Block Diagram

View additional information for 8-Bit MCU with Integrated Vreg, H-B, HSS, LIN Phy.

Note: The information on this document is subject to change without notice.