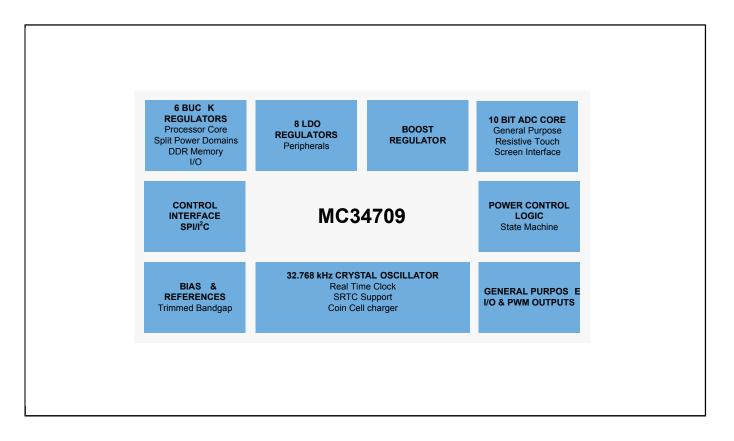

## MC34709 Block Diagram

View additional information for Power Management for i.MX50/53 Processors.

Note: The information on this document is subject to change without notice.