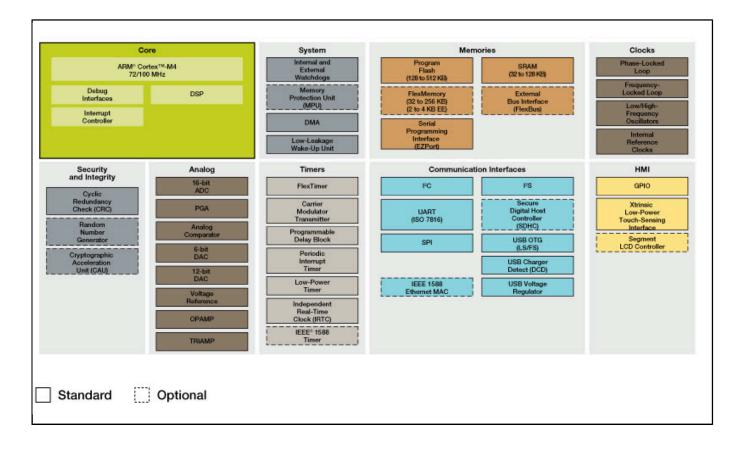

## Kinetis K5x Mid-Performance USB MCUs Block Diagram Block Diagram

View additional information for Kinetis® K50-72 MHz, USB Microcontrollers (MCUs) based on Arm® Cortex®-M4 Core.

Note: The information on this document is subject to change without notice.