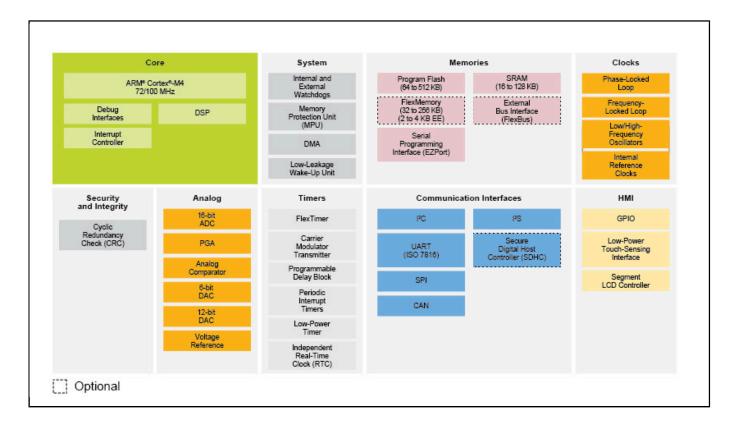

## Kinetis K30 MCU Family Block Diagram Block Diagram

View additional information for Kinetis® K30-100 MHz, Mixed-Signal Integration Microcontrollers (MCUs) based on Arm® Cortex®-M4 Core.

Note: The information on this document is subject to change without notice.