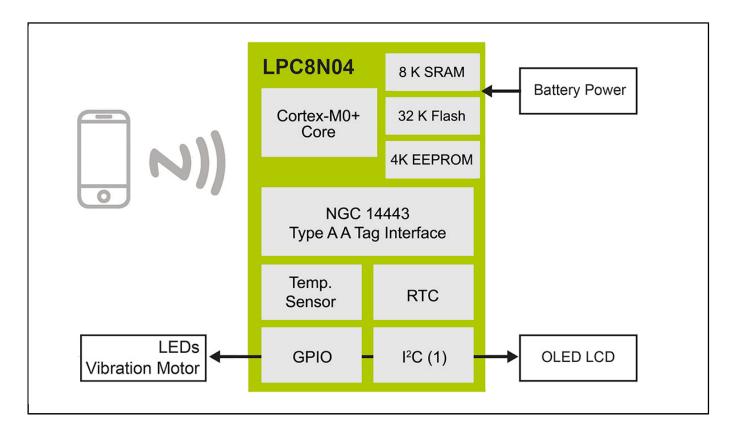

## IoT Sensor Node with Integrated NFC Block Diagram Block Diagram

View additional information for LPC8N04 MCU-based IoT Sensor Node with Integrated NFC.

Note: The information on this document is subject to change without notice.