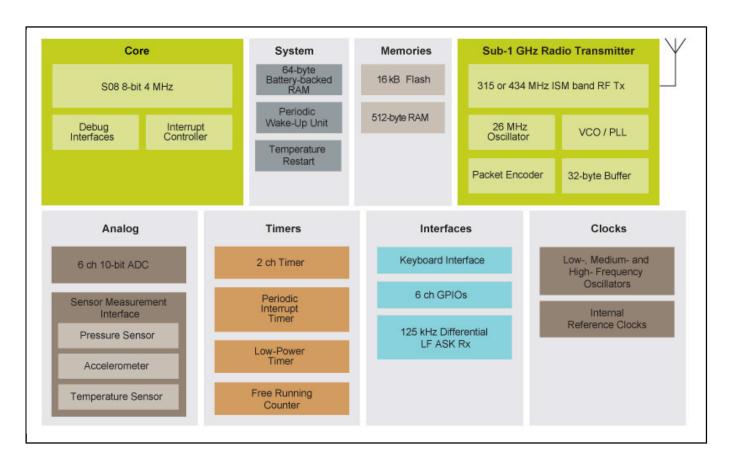

# **FXTH87E Tire Pressure Monitor Sensor (TPMS) Family**

# FXTH87E

### 新規採用非推奨

このページでは、新規設計を推奨しない製品に関する情報を掲載しています。

Last Updated: Apr 11, 2024

NTM88 is the recommend family for new designs as the FXTH87E family is discontinued.

The FXTH87E is a highly integrated tire pressure sensor family and is providing the following features.

- Small footprint in a 7mm x 7mm package
- Low power consumption at 180 nA tvp (Stand-by current @ 3.0V, 25°C)
- Large memory size at 16 kB
- A field-proven dual-axis accelerometer architecture; the XZ axis offers motion detection and tire localization capabilities

## FXTH87E TPMS Family Block Diagram Block Diagram



#### View additional information for FXTH87E Tire Pressure Monitor Sensor (TPMS) Family.

Note: The information on this document is subject to change without notice.

#### www.nxp.com

NXP and the NXP logo are trademarks of NXP B.V. All other product or service names are the property of their respective owners. The related technology may be protected by any or all of patents, copyrights, designs and trade secrets. All rights reserved. © 2024 NXP B.V.