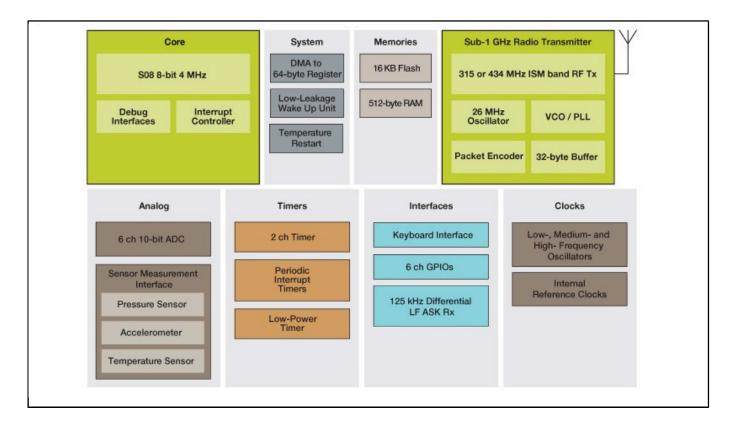

### FXTH87xxxx6T1 TPMS Block Diagram

View additional information for FXTH87 Tire Pressure Monitor Sensor Family.

Note: The information on this document is subject to change without notice.