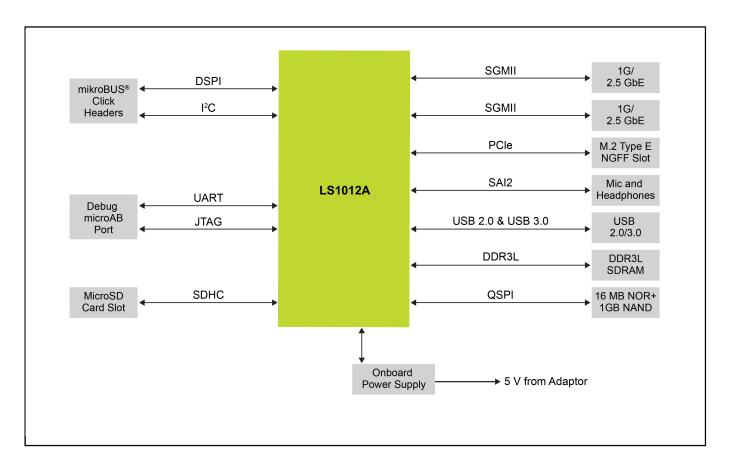

## Layerscape FRWY-LS1012A Block Diagram

View additional information for Layerscape FRWY-LS1012A Board.

Note: The information on this document is subject to change without notice.